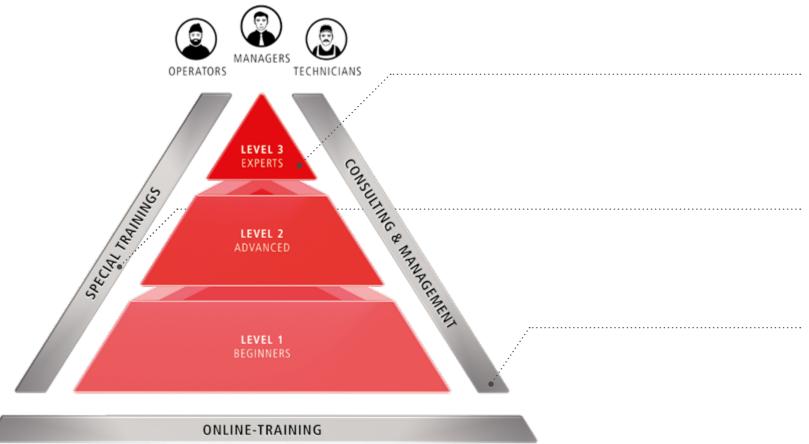

### **ACADEMY OVERVIEW**

"The idea behind the PRO ACADEMY is perfectly simple:
We want to offer all our course participants training that is as flexible and individual as possible.
The three different Academy sections are Levels System,
Special Trainings, and Consulting & Management, so everyone can use our offering in the way that suits best!"

### LEVELS SYSTEM WITH CERTIFICATES

For individuals and companies: In our three-tier Levels System, you work your way up through a series of successive training modules. They take the form of online courses, theory sessions and/or practical training, depending on the subject matter. Complete with the corresponding tests and official proof of proficiency (certificates).

### FREELY COMBINABLE SPECIAL TRAININGS

For companies: Specific modules on selected subjects can be combined freely to suit your company's needs and preferences. For compact training at a location of your choice, right there in your skiing area. A certificate of attendance is presented to each participant at the end of the course.

### **CONSULTING & MANAGEMENT**

For companies: Book consulting services focusing on specific issues to optimize your processes. The range extends from analysis of the as-is situation to management seminars. The services are fine-tuned to your particular situation and specific requirements, so they uncover true potential for conserving resources and boosting efficiency. For significant reductions in your operating costs.